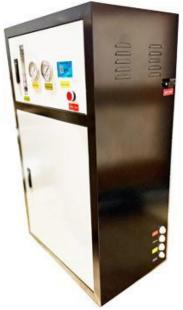

Cabinet RO Systems Small compact RO systems to suit everyone\*

400GPD to 1600GPD.

The Filter Guy 400GPD Cabinet RO system With pressure tank sizing as you need\*\*

We customize our standard RO system to suit the demands of your team, to maximise your production and have less wait times for tanks to fill.. Complete with these standard features.

- Flowmeters
- 2 x pressure gauges
  - 3 x 20" prefilters
- Sureflow Diaphragm valves
- Quick connect speed fit fittings

GPD RO membrane 400gpd to 1600 gpd Stainless steel pressure tanks to match Dispensing faucet on the bench connected to the system. DI resin polishing filter. Set in line option.. Additional conductivity meter.( upon request and quotes) UV system post storage tank. option