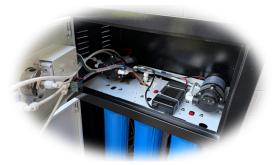

- Flowmeters
- 2 x pressure gauges
  - 3 x 20" prefilters
- Sureflow Diaphragm valves
- Quick connect speed fit fittings

GPD RO membrane 400gpd to 1600 gpd Stainless steel pressure tanks to match Dispensing faucet on the bench connected to the system. DI resin polishing filter. Set in line option.. Additional conductivity meter.( upon request and quotes) UV system post storage tank. option